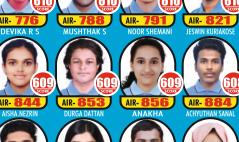

അഖിലേന്ത്യാ തലത്തിൽ ആദ്യ 1000 റാങ്കിനുള്ളിൽ 26 ആദ്യ 1000 റാങ്കുനുള്ള 100 26 പേർ ഇടം നേടി. 600 മാർക്കി നു മുകളിൽ 54 പേരും, 550 മാ ർക്കിനു മുകളിൽ 740 പേരും, 500 മാർക്കിനു മുകളിൽ 2470 പേർ ഉൾപ്പടെ അനേകം വിദ്യാർത്ഥികൾ ബ്രില്ല്യേന്റിലെ പരിശീലനത്തിലൂടെ വിജയം കരസ്ഥമാക്കി.