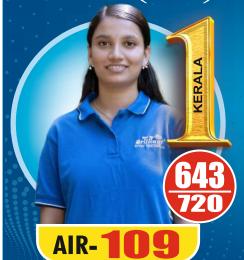

#### നീറ്റ് 2025: കേരളത്തിൽ ഒന്നാം സ്ഥാനം പാലാ ബ്രില്ല്യന്റിന്

2025 ഓൾ ഇന്ത്യാ മെഡി ക്കൽ (നീറ്) പ്രവേശന പരീക്ഷാ ഫലം പ്രസിദ്ധീകരിച്ചപ്പോൾ പാലാ ബ്രില്ല്യന്റ് സ്റ്റഡിസെന്റ റിലെ ദീപ്നിയ ഡി.ബി 720 ൽ 643 മാർക്ക് നേടി അഖിലേന്ത്യാ തലത്തിൽ 109-ാം റാങ്കോടെ കേ രളത്തിൽ ഒന്നാം സ്ഥാനം കര സ്ഥമാക്കി. സംസ്ഥാനത്തെ ആ ദൃ 10 റാങ്കിൽ 8 ഉം നേടി ബ്രി ല്ല്യന്റ് മിന്നും വിജയം കരസ്ഥ