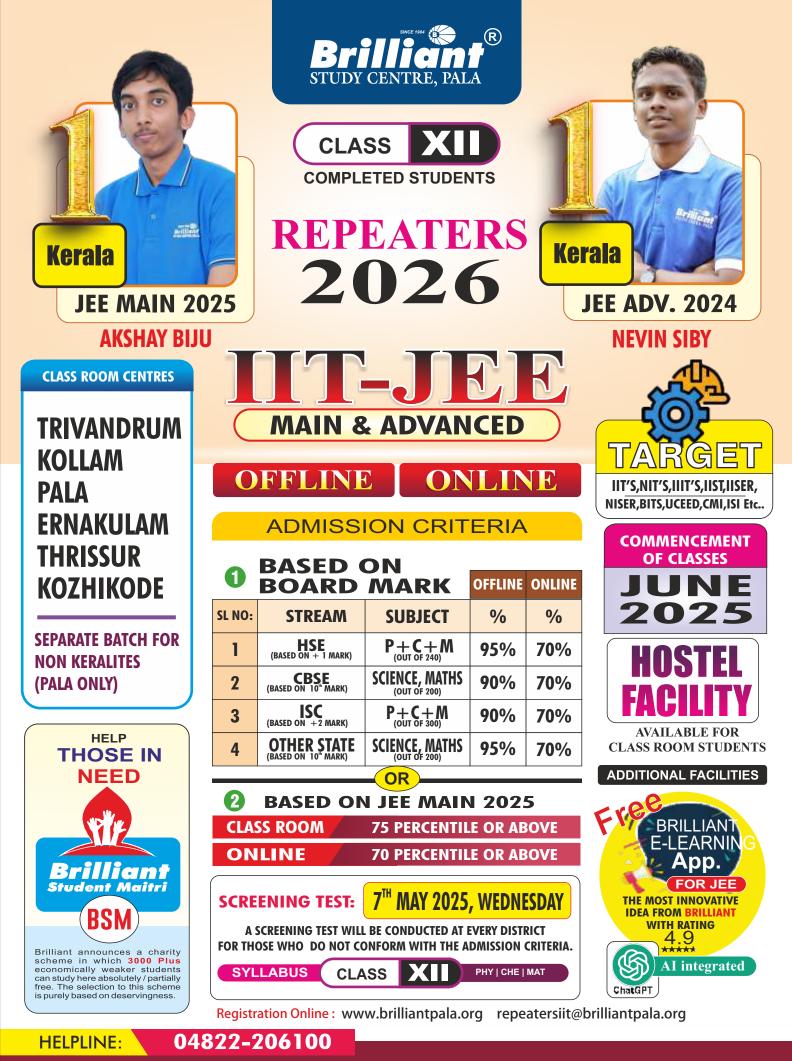

9447154371 | 9446200362 | 8330813682 | 9188900544

## **OFFLINE BATCHES**

| STRUCTURE | REGISTRATION<br>FEE ₹<br>(NON REFUNDABLE) | COST OF STUDY<br>MATERIAL ₹<br>(NON REFUNDABLE) | COURSE FEE<br>₹ | TOTAL FEE<br>₹             | TOTAL FEE ₹<br>(IF PAID LUMPSUM) | CD₹  |
|-----------|-------------------------------------------|-------------------------------------------------|-----------------|----------------------------|----------------------------------|------|
| 5         | 9000                                      | 25000                                           | 86000           | <b>120000</b><br>+ GST 18% | 115000+ GST 18%                  | 1000 |
| STR       | ONL                                       | ONLINE BATCHES                                  |                 |