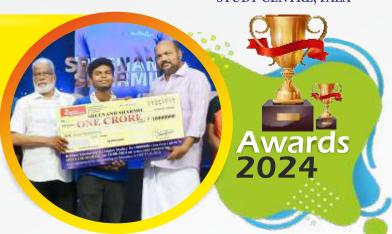

We proudly announce the following Awards for the students of Brilliant Study Centre who achieve Top Ranks in

NEET 2024 AIR / NEET 2024 KERALA
JEE (Advanced) 2024
JEE (Main) B.Tech. 2024 / CEE KERALA Engg. 2024
JEE (Main) B.Arch. 2024
JEE (Main) B.Planning 2024
CUSAT-CAT 2024 & UCEED 2024

### **NEET (ALL INDIA RANK)**

| AIR 1          | ₹1 Crore   | & Gold Medal  |
|----------------|------------|---------------|
| AIR 2          | ₹ 50 Lakhs | & Gold Medal  |
| AIR 3-5        | ₹ 25 Lakhs | & Gold Medal  |
| AIR 6-10       | ₹ 15 Lakhs | & Gold Medal  |
| AIR11-15       | ₹ 10 Lakhs | & Gold Medal  |
| AIR 16-20      | ₹ 5 Lakhs  | & Gold Medal  |
| AIR 21-30      | ₹ 4 Lakhs  | & Gold Medal  |
| AIR 31-50      | ₹ 3 Lakhs  | & Gold Medal  |
| AIR 51-75      | ₹ 2 Lakhs  | & Gold Medal  |
| AIR 76-100     | ₹1 Lakhs   | & Gold Medal  |
| AIR 101- 150   | ₹ 50,000/- | & Gold Medal  |
| AIR 151-200    | ₹ 30,000/- | & Gold Medal  |
| AIR 201-400    | ₹ 20,000/- | & Gold Medal  |
| AIR 401-600    | ₹ 10,000/- | & Gold Medal  |
| AIR 601-1000   | ₹ 5000/-   | & Gold Medal  |
| AIR 1001-5000  |            | Gold Medal    |
| AIR 5001-10000 |            | Special Prize |
|                |            |               |