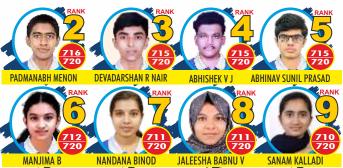

We proudly announce the following Awards for the students of Brilliant Study Centre who achieve Top Ranks in

NEET 2024 AIR / NEET 2024 KERALA
JEE (Advanced) 2024
JEE (Main) B.Tech. 2024 / CEE KERALA Engg. 2024
JEE (Main) B.Arch. 2024
JEE (Main) B.Planning 2024
CUSAT-CAT 2024 & UCEED 2024

### **NEET (ALL INDIA RANK)**

| AIR 1          | ₹1 Crore   | & Gold Medal  |
|----------------|------------|---------------|
| AIR 2          | ₹ 50 Lakhs | & Gold Medal  |
| AIR 3-5        | ₹ 25 Lakhs | & Gold Medal  |
| AIR 6-10       | ₹ 15 Lakhs | & Gold Medal  |
| AIR11-15       | ₹ 10 Lakhs | & Gold Medal  |
| AIR 16-20      | ₹ 5 Lakhs  | & Gold Medal  |
| AIR 21-30      | ₹ 4 Lakhs  | & Gold Medal  |
| AIR 31-50      | ₹ 3 Lakhs  | & Gold Medal  |
| AIR 51-75      | ₹ 2 Lakhs  | & Gold Medal  |
| AIR 76-100     | ₹1 Lakhs   | & Gold Medal  |
| AIR 101- 150   | ₹ 50,000/- | & Gold Medal  |
| AIR 151-200    | ₹ 30,000/- | & Gold Medal  |
| AIR 201-400    | ₹ 20,000/- | & Gold Medal  |
| AIR 401-600    | ₹ 10,000/- | & Gold Medal  |
| AIR 601-1000   | ₹ 5000/-   | & Gold Medal  |
| AIR 1001-5000  |            | Gold Medal    |
| AIR 5001-10000 |            | Special Prize |
|                |            |               |