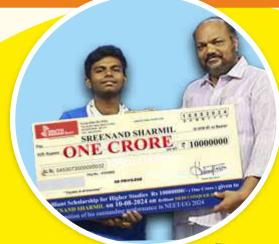

We proudly announce the following Awards for the students of Brilliant Study Centre who achieve Top Ranks in

NEET 2024 AIR / NEET 2024 KERALA
JEE (Advanced) 2024
JEE (Main) B.Tech. 2024 / CEE KERALA Engg. 2024
JEE (Main) B.Arch. 2024
JEE (Main) B.Planning 2024
CUSAT-CAT 2024 & UCEED 2024

### **NEET (ALL INDIA RANK)**

| AIR 1          | ₹1 Crore   | & Gold Medal  |
|----------------|------------|---------------|
| AIR 2          | ₹ 50 Lakhs | & Gold Medal  |
| AIR 3-5        | ₹ 25 Lakhs | & Gold Medal  |
| AIR 6-10       | ₹ 15 Lakhs | & Gold Medal  |
| AIR11-15       | ₹ 10 Lakhs | & Gold Medal  |
| AIR 16-20      | ₹ 5 Lakhs  | & Gold Medal  |
| AIR 21-30      | ₹ 4 Lakhs  | & Gold Medal  |
| AIR 31-50      | ₹ 3 Lakhs  | & Gold Medal  |
| AIR 51-75      | ₹ 2 Lakhs  | & Gold Medal  |
| AIR 76-100     | ₹1 Lakhs   | & Gold Medal  |
| AIR 101- 150   | ₹ 50,000/- | & Gold Medal  |
| AIR 151-200    | ₹ 30,000/- | & Gold Medal  |
| AIR 201-400    | ₹ 20,000/- | & Gold Medal  |
| AIR 401-600    | ₹ 10,000/- | & Gold Medal  |
| AIR 601-1000   | ₹ 5000/-   | & Gold Medal  |
| AIR 1001-5000  |            | Gold Medal    |
| AIR 5001-10000 |            | Special Prize |
|                |            |               |