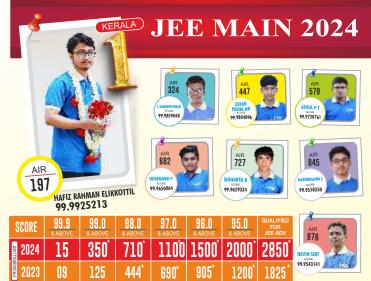

---|
| Before Starting Classes                      | Registration FEE & Study Material FEE<br>After the Dispatch   | Amount remitted towards course fee                            |
| Within 5 Class Days of Starting the class    | Registration fee & study material fee<br>+ 10% of course fee  | Amount remitted towards course fee<br>- 10% of the course fee |
| Within 6-10 Class Days of Starting the class | Registration fee & study material fee<br>+ 50% of course fee  | Amount remitted towards course fee - 50% of the course fee    |
| After 11 Class Days of Starting the class    | Registration fee & study material fee<br>+ 100% of course fee | No Refund                                                     |



# KEAM - 2024 KERALA MEDICAL RESULT



### KEAM - 2024 KERALA ENGINEERING RESULT





#### **PALA**

Mutholy, Puliyannoor P.O, Kottayam (Dist.) Ph: 04822-206100, 206800

#### KOTTAKKAL

Near Govt. Womens Polytechnic Puthuparamba P.O. Ph: 9188900506

#### **ERNAKULAM**

Sanjos Arcade, Thevara Ernakulam. Ph: 0484-2665080, 2665090

#### **KOZHIKODE**

Near Savio HSS Medical College Junction, Kozhikode.Ph: 91 8281619981

#### **KOLLAM**

Vadakkevila P.O.Pallimukku. Ph: 9188900667

#### **KANNUR**

College of Commerce, KSCC Rd. Near Old Bus Stand, Thalap. Ph: 9188900505

#### THIRUVANANTHAPURAM

Cardinal Cleemis Centre Mar Ivanios Vidya Nagar, Nalanchira. Ph: 0471-2995100, 9188900418

#### **THRISSUR**

Chaldean Syrian College East Fort, Thrissur. Ph: 9633366100, 9544174965

8943148395 / 8593047999 / 9188900500 / 9495805016 / 9746238123 / 0482-2206100

website: www.brilliantpa