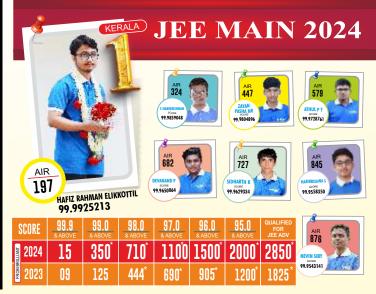

Upon making payment you will receive a call from Brilliant.

We proudly announce the following Awards for the students of Brilliant Study Centre who achieve Top Ranks in

NEET 2024 AIR / NEET 2024 KERALA JEE (Advanced) 2024 JEE (Main) B.Tech. 2024 / CEE KERALA Engg. 2024 JEE (Main) B.Arch. 2024 JEE (Main) B.Planning 2024 CUSAT-CAT 2024 & UCEED 2024