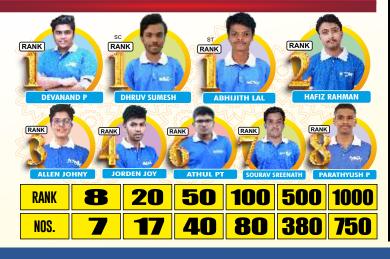

# - 2024 KERALA ENGINEERING RESULT

| RANK        | NOS.        |
|-------------|-------------|
| 9           | 9           |
| <b>50</b>   | 42          |
| 100         | 84          |
| <b>500</b>  | 419         |
| 1000        | <b>812</b>  |
| 2000        | <b>1538</b> |
| <b>2500</b> | <b>1951</b> |