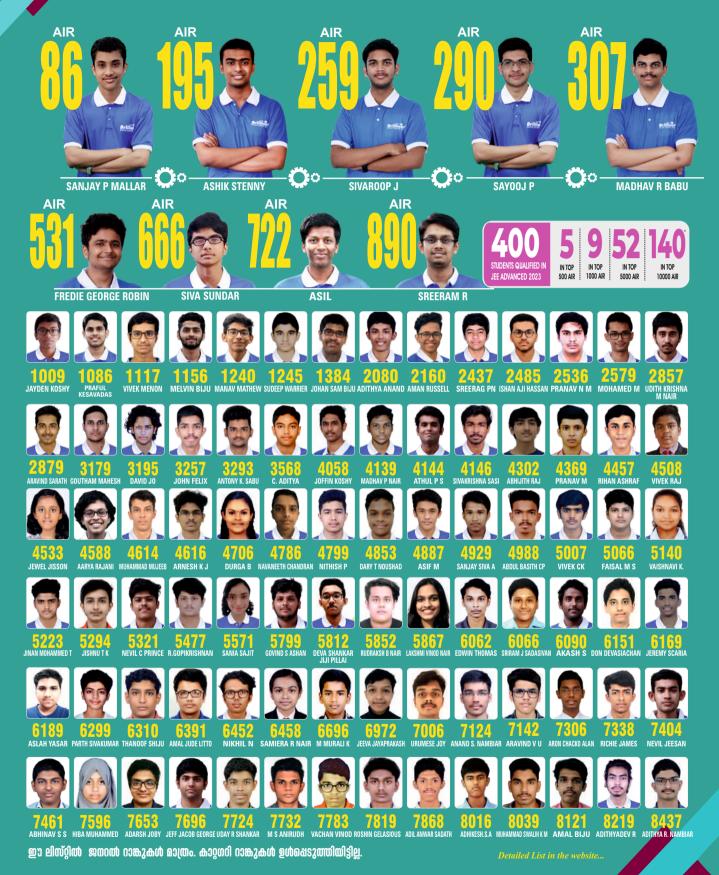

### TARGET:

IIT, NIT, IISC, IIST, IISER, KERALA ENGG., AIIMS, JIPMER, NEET

OFFLINE TEST CENTERS Selected venues in Kerala & Dubai

> MODE OF SCREENING TEST OFFLINE / ONLINE

> > **GEMS OF 20**

ARYA R.S. NEET KERALA - 1 NEET AIR - 23 SANJAY P. MALLAR KEAM RANK - 1 JEE ADV. AIR - 86 CUSAT-CAT - 1

### ASHIK STENNY

JEE MAIN KERALA - 1 JEE MAIN AIR - 29 (100 PERCENTILE) VIVEK MENON IISER AIR - 1

SER AIR - 1 (240/240)