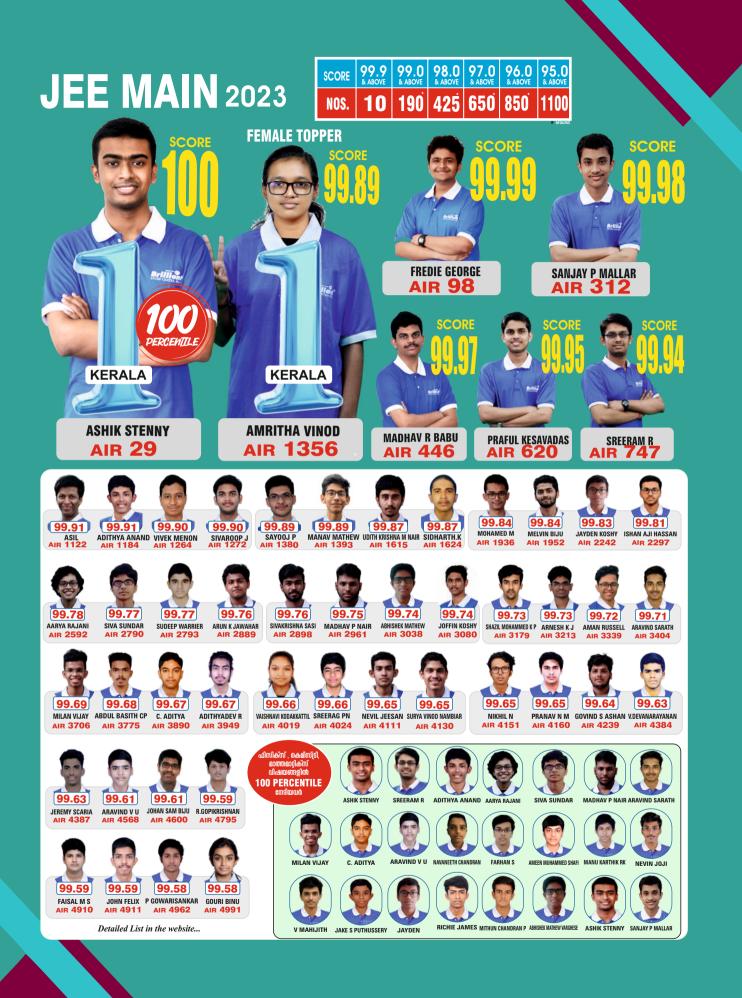

### ASHIK STENNY

JEE MAIN KERALA - 1 JEE MAIN AIR - 29 (100 PERCENTILE) VIVEK MENON IISER AIR - 1

SER AIR - 1 (240/240)