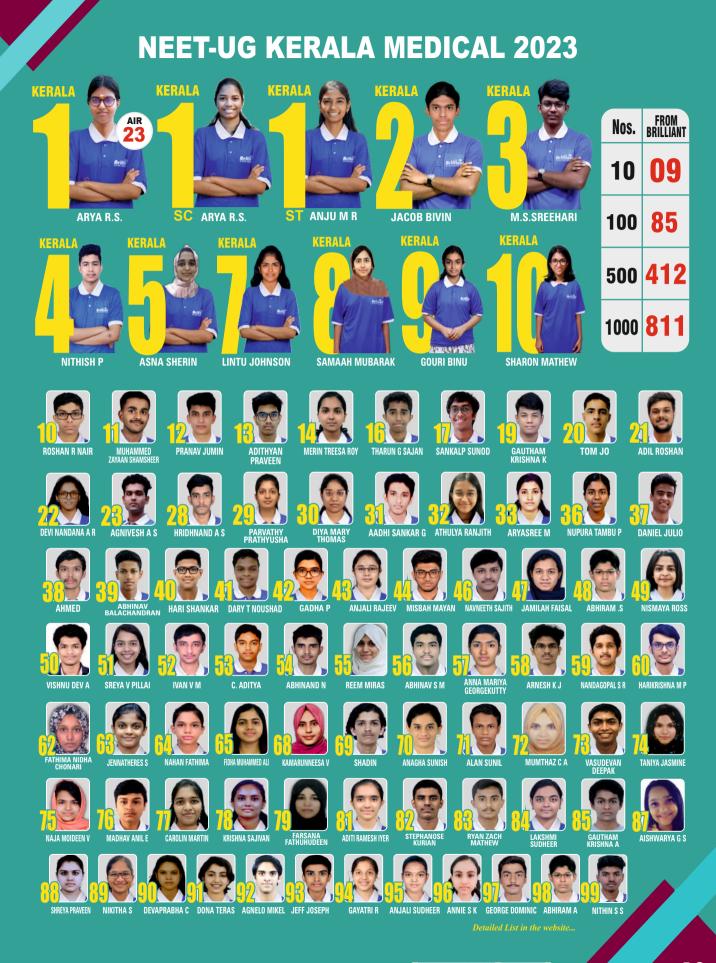

### TARGET:

IIT, NIT, IISC, IIST, IISER, KERALA ENGG., AIIMS, JIPMER, NEET

OFFLINE TEST CENTERS Selected venues in Kerala & Dubai

> MODE OF SCREENING TEST OFFLINE / ONLINE

> > **GEMS OF 20**

ARYA R.S. NEET KERALA - 1 NEET AIR - 23 SANJAY P. MALLAR KEAM RANK - 1 JEE ADV. AIR - 86 CUSAT-CAT - 1

### ASHIK STENNY

JEE MAIN KERALA - 1 JEE MAIN AIR - 29 (100 PERCENTILE) VIVEK MENON IISER AIR - 1

SER AIR - 1 (240/240)