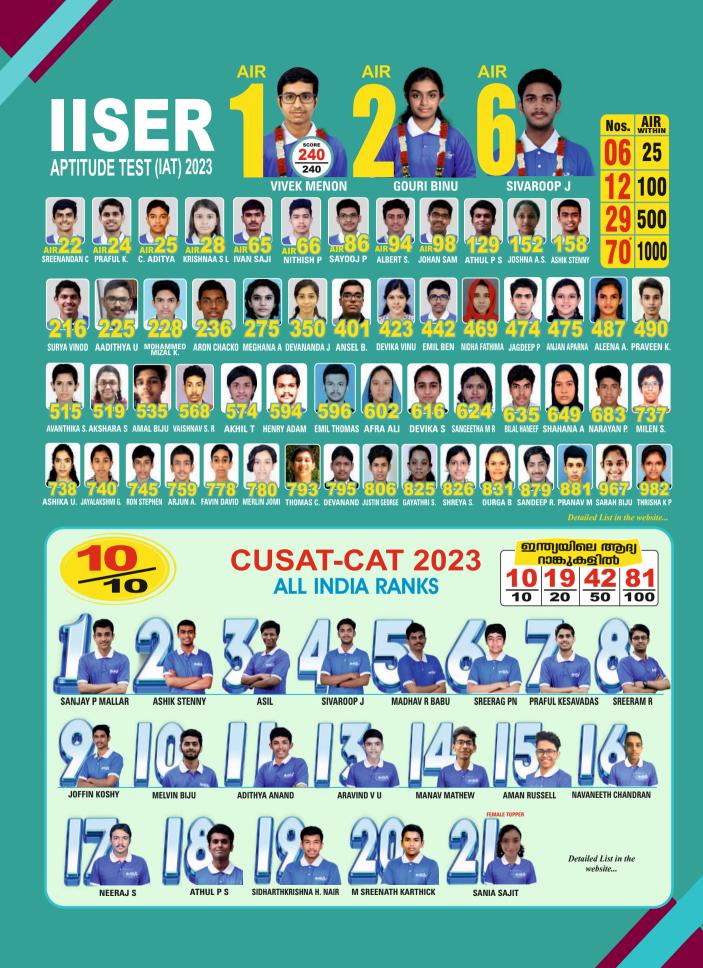

### TARGET:

IIT, NIT, IISC, IIST, IISER, KERALA ENGG., AIIMS, JIPMER, NEET

OFFLINE TEST CENTERS Selected venues in Kerala & Dubai

> MODE OF SCREENING TEST OFFLINE / ONLINE

> > **GEMS OF 20**

ARYA R.S. NEET KERALA - 1 NEET AIR - 23 SANJAY P. MALLAR KEAM RANK - 1 JEE ADV. AIR - 86 CUSAT-CAT - 1

### ASHIK STENNY

JEE MAIN KERALA - 1 JEE MAIN AIR - 29 (100 PERCENTILE) VIVEK MENON IISER AIR - 1

SER AIR - 1 (240/240)