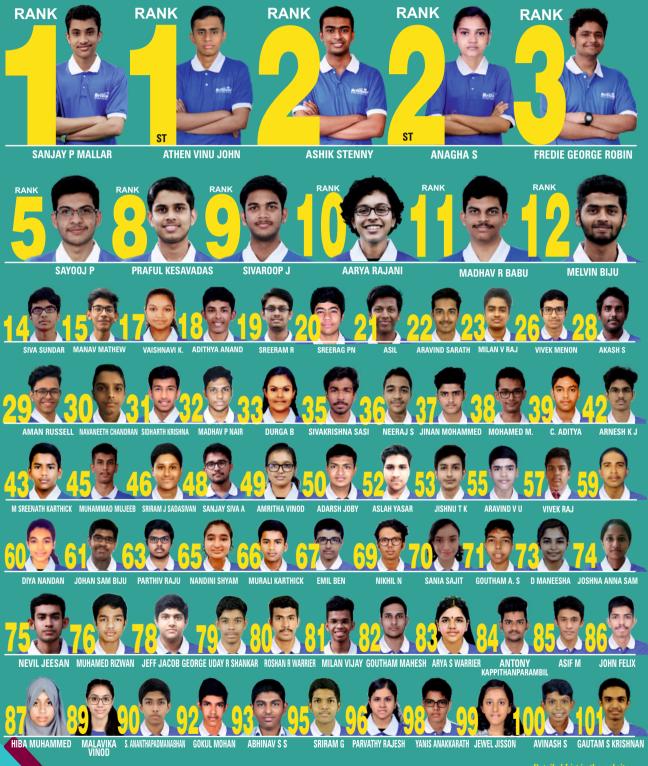

### TARGET:

IIT, NIT, IISC, IIST, IISER, KERALA ENGG., AIIMS, JIPMER, NEET

OFFLINE TEST CENTERS Selected venues in Kerala & Dubai

> MODE OF SCREENING TEST OFFLINE / ONLINE

> > **GEMS OF 20**

ARYA R.S. NEET KERALA - 1 NEET AIR - 23 SANJAY P. MALLAR KEAM RANK - 1 JEE ADV. AIR - 86 CUSAT-CAT - 1

### ASHIK STENNY

JEE MAIN KERALA - 1 JEE MAIN AIR - 29 (100 PERCENTILE) VIVEK MENON IISER AIR - 1

SER AIR - 1 (240/240)