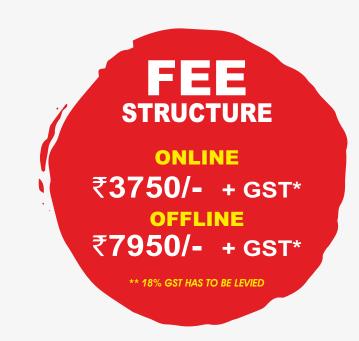

### ONLINE

The classes will be only on online mode & exams will be conducted in both online & offline modes.

### **OFFLINE (After Board Exam)**

The class and exams will be conducted in offline mode.