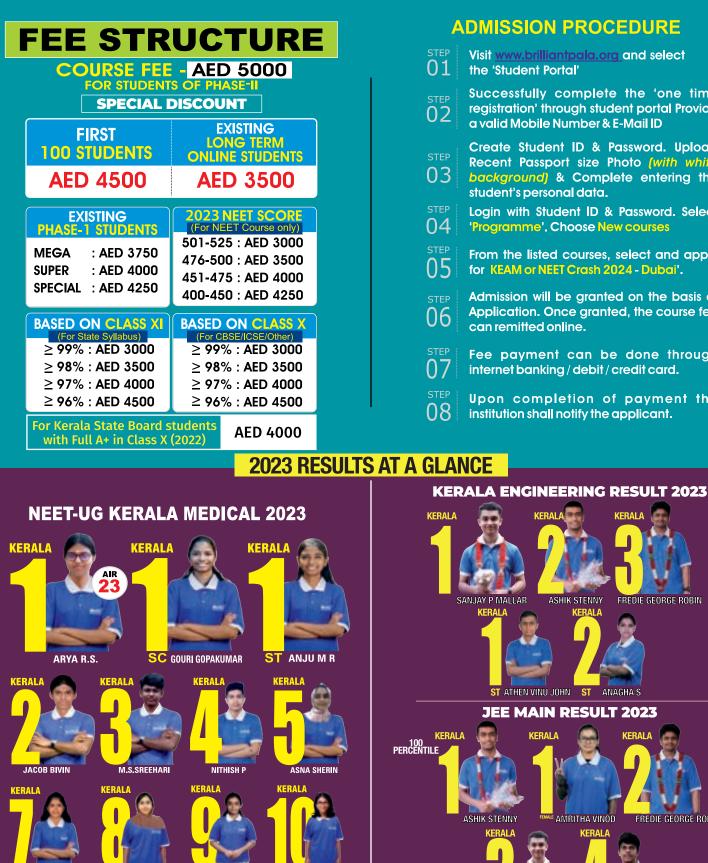

## ADMISSION PROCEDURE

| step <b>01</b> | Visit <u>www.brilliantpala.org</u> and select<br>the 'Student Portal'                                                                              |
|----------------|----------------------------------------------------------------------------------------------------------------------------------------------------|
| step<br>02     | Successfully complete the 'one time<br>registration' through student portal Provide<br>a valid Mobile Number & E-Mail ID                           |
| step<br>03     | Create Student ID & Password. Upload<br>Recent Passport size Photo <i>(with white background)</i> & Complete entering the student's personal data. |
| step<br>04     | Login with Student ID & Password. Select<br>'Programme'. Choose New courses                                                                        |
| step<br>05     | From the listed courses, select and apply for KEAM or NEET Crash 2024 - Dubai'.                                                                    |
| step<br>06     | Admission will be granted on the basis of<br>Application. Once granted, the course fee<br>can remitted online.                                     |
| step<br>07     | Fee payment can be done through internet banking/debit/credit card.                                                                                |
| STEP           | Upon completion of payment the institution shall notify the applicant                                                                              |