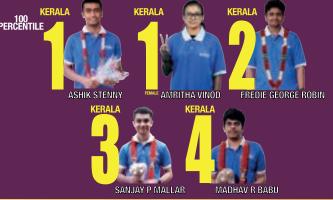

SANJAY P MALLAR FREDIE GEORGE ROBIN ASHIK STENNY ST ATHEN VINU JOHN ST ANAGHA S **JEE MAIN RESULT 2023** 

KERAL.

KERAL /

LINTU JOHNSON

**BrilliantPalaNEET** 

SAMAAH MUBARAK

COURT RINU

SHABON MATHEW