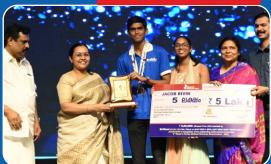

### KERALA MED. RANK-2

Master Jacob Bibin (BTS 2023 Batch Student) **Receiving Brilliant's Cash Award** Rs. 5 Lakhs from Minister Smt. Veena George

**NEET 2024 ALL INDIA RANK** 

| AIR 1          | ₹ 1 Crore  | & Gold Meda   |
|----------------|------------|---------------|
| AIR 2          | ₹ 50 Lakhs | & Gold Meda   |
| AIR 3-5        | ₹ 25 Lakhs | & Gold Medal  |
| AIR 6-10       | ₹ 15 Lakhs | & Gold Meda   |
| AIR11-15       | ₹ 10 Lakhs | & Gold Meda   |
| AIR 16-20      | ₹ 5 Lakhs  | & Gold Meda   |
| AIR 21-30      | ₹4 Lakhs   | & Gold Meda   |
| AIR 31-50      | ₹ 3 Lakhs  | & Gold Meda   |
| AIR 51-75      | ₹ 2 Lakhs  | & Gold Meda   |
| AIR 76-100     | ₹1 Lakhs   | & Gold Meda   |
| AIR 101- 150   | ₹ 50,000/- | & Gold Meda   |
| AIR 151-200    | ₹ 30,000/- | & Gold Meda   |
| AIR 201-400    | ₹ 20,000/- | & Gold Meda   |
| AIR 401-600    | ₹ 10,000/- | & Gold Meda   |
| AIR 601-1000   | ₹ 5000/-   | & Gold Meda   |
| AIR 1001-5000  |            | Gold Medal    |
| AIR 5001-10000 |            | Special Prize |
|                |            |               |