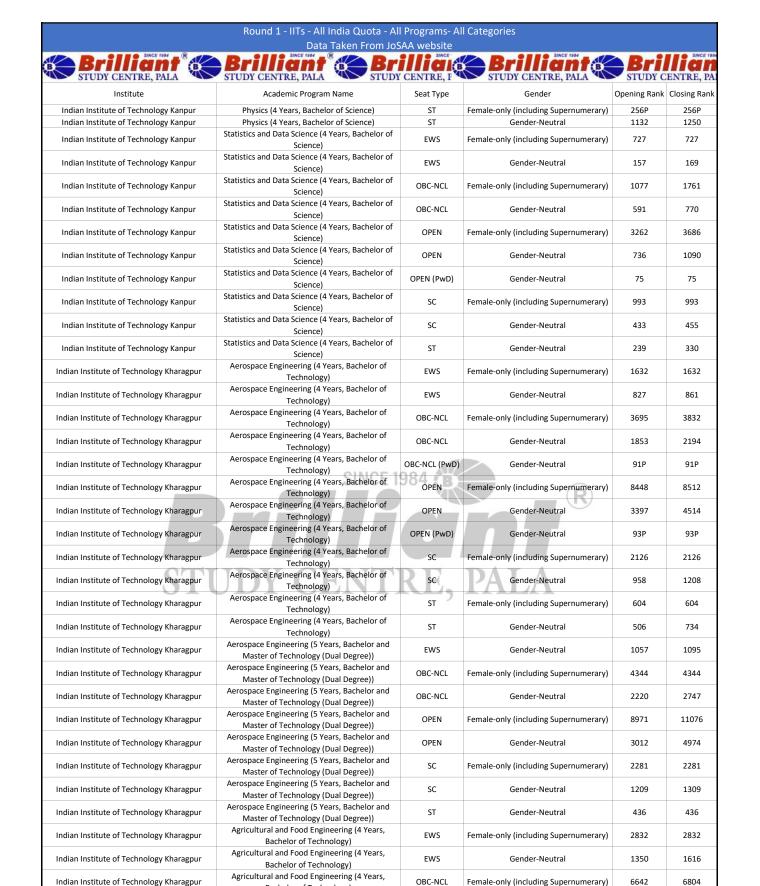

| STUDY CENTRE, PALA                         | STUDY CENTRE, PALA                                    | STUDY                | CENTRE, F         | STUDY CENTRE, PALA                    | STUDY C      | ENTRE, PA    |
|--------------------------------------------|-------------------------------------------------------|----------------------|-------------------|---------------------------------------|--------------|--------------|
| Institute                                  | Academic Progran                                      | n Name               | Seat Type         | Gender                                | Opening Rank | Closing Rank |
| Indian Institute of Technology (BHU) Varan | Ceramic Engineering (4 Ye<br>Technology               |                      | ST                | Female-only (including Supernumerary) | 176P         | 176P         |
| Indian Institute of Technology (BHU) Varan | Ceramic Engineering (4 Ye<br>Technology               |                      | ST                | Gender-Neutral                        | 1213         | 1273         |
| Indian Institute of Technology (BHU) Varan | Ceramic Engineering (5 Yea<br>Master of Technology (I |                      | EWS               | Gender-Neutral                        | 2109         | 2122         |
| Indian Institute of Technology (BHU) Varan | Ceramic Engineering (5 Yea<br>Master of Technology (I |                      | OBC-NCL           | Female-only (including Supernumerary) | 8759         | 8759         |
| Indian Institute of Technology (BHU) Varan | Ceramic Engineering (5 Yea<br>Master of Technology (I |                      | OBC-NCL           | Gender-Neutral                        | 4705         | 5289         |
| Indian Institute of Technology (BHU) Varan | Ceramic Engineering (5 Yea<br>Master of Technology (I |                      | OPEN              | Female-only (including Supernumerary) | 20143        | 21216        |
| Indian Institute of Technology (BHU) Varan | Ceramic Engineering (5 Yea<br>Master of Technology (I |                      | OPEN              | Gender-Neutral                        | 13022        | 13538        |
| Indian Institute of Technology (BHU) Varan | Ceramic Engineering (5 Yea<br>Master of Technology (I |                      | SC                | Female-only (including Supernumerary) | 4456         | 4456         |
| Indian Institute of Technology (BHU) Varan | Ceramic Engineering (5 Yea<br>Master of Technology (I |                      | SC                | Gender-Neutral                        | 2700         | 2876         |
| Indian Institute of Technology (BHU) Varan | Ceramic Engineering (5 Yea<br>Master of Technology (I |                      | ST                | Gender-Neutral                        | 1380         | 1380         |
| Indian Institute of Technology (BHU) Varan | Chemical Engineering (4 Yearsi<br>Technology          |                      | EWS               | Female-only (including Supernumerary) | 2355         | 2498         |
| Indian Institute of Technology (BHU) Varan | Chemical Engineering (4 Ye Technology                 |                      | EWS               | Gender-Neutral                        | 1154         | 1290         |
| Indian Institute of Technology (BHU) Varan | Chemical Engineering (4 Ye Technology                 |                      | OBC-NCL           | Female-only (including Supernumerary) | 4919         | 5925         |
| Indian Institute of Technology (BHU) Varan | Chemical Engineering (4 Yearsi<br>Technology          |                      | OBC-NCL           | Gender-Neutral                        | 2430         | 3385         |
| Indian Institute of Technology (BHU) Varan | Chemical Engineering (4 Ye Technology                 |                      | OPEN              | Female-only (including Supernumerary) | 10294        | 13544        |
| Indian Institute of Technology (BHU) Varan | Chemical Engineering (4 Yearsi<br>Technology          |                      | OPEN              | Gender-Neutral                        | 5919         | 8109         |
| Indian Institute of Technology (BHU) Varan | Chemical Engineering (4 Ye Technology                 |                      | 364 <sub>sc</sub> | Female-only (including Supernumerary) | 2439         | 3095         |
| Indian Institute of Technology (BHU) Varan | Chemical Engineering (4 Ye<br>Technology              |                      | SC                | Gender-Neutral                        | 1412         | 1891         |
| Indian Institute of Technology (BHU) Varan | Chemical Engineering (4 Yearsi<br>Technology          |                      | ST                | Female-only (including Supernumerary) | 1249         | 1340         |
| Indian Institute of Technology (BHU) Varan | Chemical Engineering (4 Ye<br>Technology              |                      | ST                | Gender-Neutral                        | 801          | 997          |
| Indian Institute of Technology (BHU) Varan | esi Civil Engineering (4 Years, Bach                  | nelor of Technology) | EWS               | Female-only (including Supernumerary) | 2581         | 2586         |
| Indian Institute of Technology (BHU) Varan | civil Engineering (4 Years, Bach                      | nelor of Technology) | EWS               | Gender-Neutral                        | 1255         | 1530         |
| Indian Institute of Technology (BHU) Varan | civil Engineering (4 Years, Bach                      | nelor of Technology) | OBC-NCL           | Female-only (including Supernumerary) | 5943         | 6503         |
| Indian Institute of Technology (BHU) Varan | civil Engineering (4 Years, Bach                      | nelor of Technology) | OBC-NCL           | Gender-Neutral                        | 2883         | 3650         |
| Indian Institute of Technology (BHU) Varan | civil Engineering (4 Years, Bach                      | nelor of Technology) | OPEN              | Female-only (including Supernumerary) | 14290        | 15951        |
| Indian Institute of Technology (BHU) Varan | civil Engineering (4 Years, Bach                      | nelor of Technology) | OPEN              | Gender-Neutral                        | 6895         | 9256         |
| Indian Institute of Technology (BHU) Varan | civil Engineering (4 Years, Bach                      | nelor of Technology) | SC                | Female-only (including Supernumerary) | 1405         | 3229         |
| Indian Institute of Technology (BHU) Varan | civil Engineering (4 Years, Bach                      | nelor of Technology) | SC                | Gender-Neutral                        | 1593         | 1961         |
| Indian Institute of Technology (BHU) Varan | civil Engineering (4 Years, Bach                      | nelor of Technology) | ST                | Female-only (including Supernumerary) | 1144         | 1244         |
| Indian Institute of Technology (BHU) Varan | 0 0, ,                                                |                      | ST                | Gender-Neutral                        | 543          | 691          |
| Indian Institute of Technology (BHU) Varan | Technology (Dual I                                    | Degree))             | EWS               | Female-only (including Supernumerary) | 3142         | 3142         |
| Indian Institute of Technology (BHU) Varan | Technology (Dual L                                    | Degree))             | EWS               | Gender-Neutral                        | 1523         | 1600         |
| Indian Institute of Technology (BHU) Varan | Technology (Dual L                                    | Degree))             | OBC-NCL           | Female-only (including Supernumerary) | 6427         | 7178         |
| Indian Institute of Technology (BHU) Varan | Technology (Dual L                                    | Degree))             | OBC-NCL           | Gender-Neutral                        | 3779         | 4054         |
| Indian Institute of Technology (BHU) Varan | Technology (Dual I                                    | Degree))             | OPEN              | Female-only (including Supernumerary) | 16077        | 16845        |
| Indian Institute of Technology (BHU) Varan | Technology (Dual I                                    | Degree))             | OPEN              | Gender-Neutral                        | 9311         | 10405        |
| Indian Institute of Technology (BHU) Varan | Technology (Dual I                                    | Degree))             | SC                | Female-only (including Supernumerary) | 3280         | 3280         |
| Indian Institute of Technology (BHU) Varan | Technology (Dual L                                    | Degree))             | SC                | Gender-Neutral                        | 1859         | 2023         |
| Indian Institute of Technology (BHU) Varan | Technology (Dual L                                    | Degree))             | ST                | Gender-Neutral                        | 838          | 842          |
| Indian Institute of Technology (BHU) Varan | Computer Science and Engi<br>Bachelor of Techr        |                      | EWS               | Female-only (including Supernumerary) | 293          | 329          |