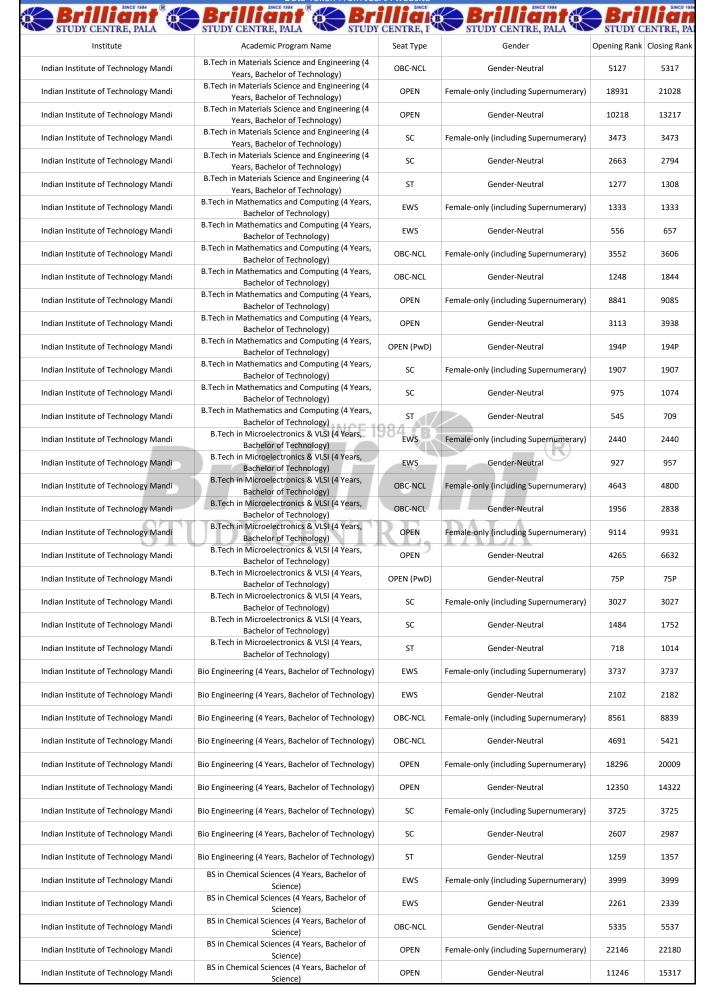

| STUDY CENTRE, PALA                         | STUDY CENTRE, PALA                                    | STUDY                | CENTRE, F         | STUDY CENTRE, PALA                    | STUDY C      | ENTRE, PA    |
|--------------------------------------------|-------------------------------------------------------|----------------------|-------------------|---------------------------------------|--------------|--------------|
| Institute                                  | Academic Progran                                      | n Name               | Seat Type         | Gender                                | Opening Rank | Closing Rank |
| Indian Institute of Technology (BHU) Varan | Ceramic Engineering (4 Ye<br>Technology               |                      | ST                | Female-only (including Supernumerary) | 176P         | 176P         |
| Indian Institute of Technology (BHU) Varan | Ceramic Engineering (4 Ye<br>Technology               |                      | ST                | Gender-Neutral                        | 1213         | 1273         |
| Indian Institute of Technology (BHU) Varan | Ceramic Engineering (5 Yea<br>Master of Technology (I |                      | EWS               | Gender-Neutral                        | 2109         | 2122         |
| Indian Institute of Technology (BHU) Varan | Ceramic Engineering (5 Yea<br>Master of Technology (I |                      | OBC-NCL           | Female-only (including Supernumerary) | 8759         | 8759         |
| Indian Institute of Technology (BHU) Varan | Ceramic Engineering (5 Yea<br>Master of Technology (I |                      | OBC-NCL           | Gender-Neutral                        | 4705         | 5289         |
| Indian Institute of Technology (BHU) Varan | Ceramic Engineering (5 Yea<br>Master of Technology (I |                      | OPEN              | Female-only (including Supernumerary) | 20143        | 21216        |
| Indian Institute of Technology (BHU) Varan | Ceramic Engineering (5 Yea<br>Master of Technology (I |                      | OPEN              | Gender-Neutral                        | 13022        | 13538        |
| Indian Institute of Technology (BHU) Varan | Ceramic Engineering (5 Yea<br>Master of Technology (I |                      | SC                | Female-only (including Supernumerary) | 4456         | 4456         |
| Indian Institute of Technology (BHU) Varan | Ceramic Engineering (5 Yea<br>Master of Technology (I |                      | SC                | Gender-Neutral                        | 2700         | 2876         |
| Indian Institute of Technology (BHU) Varan | Ceramic Engineering (5 Yea<br>Master of Technology (I |                      | ST                | Gender-Neutral                        | 1380         | 1380         |
| Indian Institute of Technology (BHU) Varan | Chemical Engineering (4 Yearsi<br>Technology          |                      | EWS               | Female-only (including Supernumerary) | 2355         | 2498         |
| Indian Institute of Technology (BHU) Varan | Chemical Engineering (4 Ye Technology                 |                      | EWS               | Gender-Neutral                        | 1154         | 1290         |
| Indian Institute of Technology (BHU) Varan | Chemical Engineering (4 Ye Technology                 |                      | OBC-NCL           | Female-only (including Supernumerary) | 4919         | 5925         |
| Indian Institute of Technology (BHU) Varan | Chemical Engineering (4 Yearsi<br>Technology          |                      | OBC-NCL           | Gender-Neutral                        | 2430         | 3385         |
| Indian Institute of Technology (BHU) Varan | Chemical Engineering (4 Ye Technology                 |                      | OPEN              | Female-only (including Supernumerary) | 10294        | 13544        |
| Indian Institute of Technology (BHU) Varan | Chemical Engineering (4 Yearsi<br>Technology          |                      | OPEN              | Gender-Neutral                        | 5919         | 8109         |
| Indian Institute of Technology (BHU) Varan | Chemical Engineering (4 Ye Technology                 |                      | 364 <sub>sc</sub> | Female-only (including Supernumerary) | 2439         | 3095         |
| Indian Institute of Technology (BHU) Varan | Chemical Engineering (4 Ye<br>Technology              |                      | SC                | Gender-Neutral                        | 1412         | 1891         |
| Indian Institute of Technology (BHU) Varan | Chemical Engineering (4 Yearsi<br>Technology          |                      | ST                | Female-only (including Supernumerary) | 1249         | 1340         |
| Indian Institute of Technology (BHU) Varan | Chemical Engineering (4 Ye<br>Technology              |                      | ST                | Gender-Neutral                        | 801          | 997          |
| Indian Institute of Technology (BHU) Varan | esi Civil Engineering (4 Years, Bach                  | nelor of Technology) | EWS               | Female-only (including Supernumerary) | 2581         | 2586         |
| Indian Institute of Technology (BHU) Varan | civil Engineering (4 Years, Bach                      | nelor of Technology) | EWS               | Gender-Neutral                        | 1255         | 1530         |
| Indian Institute of Technology (BHU) Varan | civil Engineering (4 Years, Bach                      | nelor of Technology) | OBC-NCL           | Female-only (including Supernumerary) | 5943         | 6503         |
| Indian Institute of Technology (BHU) Varan | civil Engineering (4 Years, Bach                      | nelor of Technology) | OBC-NCL           | Gender-Neutral                        | 2883         | 3650         |
| Indian Institute of Technology (BHU) Varan | civil Engineering (4 Years, Bach                      | nelor of Technology) | OPEN              | Female-only (including Supernumerary) | 14290        | 15951        |
| Indian Institute of Technology (BHU) Varan | civil Engineering (4 Years, Bach                      | nelor of Technology) | OPEN              | Gender-Neutral                        | 6895         | 9256         |
| Indian Institute of Technology (BHU) Varan | civil Engineering (4 Years, Bach                      | nelor of Technology) | SC                | Female-only (including Supernumerary) | 1405         | 3229         |
| Indian Institute of Technology (BHU) Varan | civil Engineering (4 Years, Bach                      | nelor of Technology) | SC                | Gender-Neutral                        | 1593         | 1961         |
| Indian Institute of Technology (BHU) Varan | civil Engineering (4 Years, Bach                      | nelor of Technology) | ST                | Female-only (including Supernumerary) | 1144         | 1244         |
| Indian Institute of Technology (BHU) Varan | 0 0, ,                                                |                      | ST                | Gender-Neutral                        | 543          | 691          |
| Indian Institute of Technology (BHU) Varan | Technology (Dual I                                    | Degree))             | EWS               | Female-only (including Supernumerary) | 3142         | 3142         |
| Indian Institute of Technology (BHU) Varan | Technology (Dual L                                    | Degree))             | EWS               | Gender-Neutral                        | 1523         | 1600         |
| Indian Institute of Technology (BHU) Varan | Technology (Dual L                                    | Degree))             | OBC-NCL           | Female-only (including Supernumerary) | 6427         | 7178         |
| Indian Institute of Technology (BHU) Varan | Technology (Dual L                                    | Degree))             | OBC-NCL           | Gender-Neutral                        | 3779         | 4054         |
| Indian Institute of Technology (BHU) Varan | Technology (Dual I                                    | Degree))             | OPEN              | Female-only (including Supernumerary) | 16077        | 16845        |
| Indian Institute of Technology (BHU) Varan | Technology (Dual I                                    | Degree))             | OPEN              | Gender-Neutral                        | 9311         | 10405        |
| Indian Institute of Technology (BHU) Varan | Technology (Dual I                                    | Degree))             | SC                | Female-only (including Supernumerary) | 3280         | 3280         |
| Indian Institute of Technology (BHU) Varan | Technology (Dual L                                    | Degree))             | SC                | Gender-Neutral                        | 1859         | 2023         |
| Indian Institute of Technology (BHU) Varan | Technology (Dual L                                    | Degree))             | ST                | Gender-Neutral                        | 838          | 842          |
| Indian Institute of Technology (BHU) Varan | Computer Science and Engi<br>Bachelor of Techr        |                      | EWS               | Female-only (including Supernumerary) | 293          | 329          |