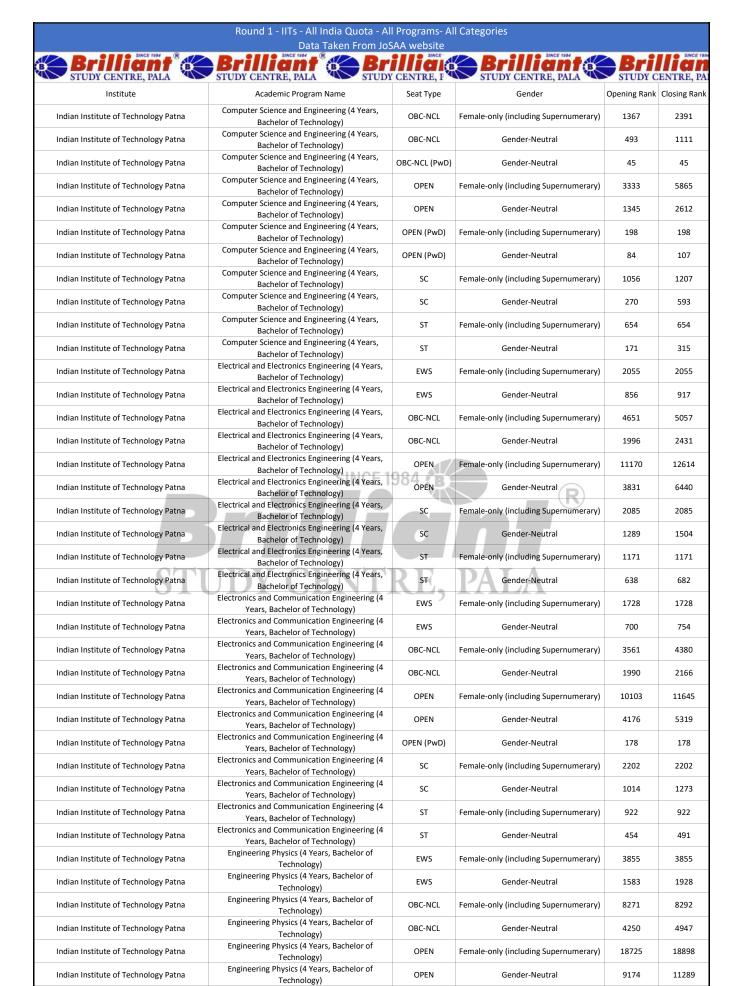

| STUDY CENTRE, PALA                         | STUDY CENTRE, PALA                                    | STUDY                | CENTRE, F         | STUDY CENTRE, PALA                    | STUDY C      | ENTRE, PA    |
|--------------------------------------------|-------------------------------------------------------|----------------------|-------------------|---------------------------------------|--------------|--------------|
| Institute                                  | Academic Progran                                      | n Name               | Seat Type         | Gender                                | Opening Rank | Closing Rank |
| Indian Institute of Technology (BHU) Varan | Ceramic Engineering (4 Ye<br>Technology               |                      | ST                | Female-only (including Supernumerary) | 176P         | 176P         |
| Indian Institute of Technology (BHU) Varan | Ceramic Engineering (4 Ye<br>Technology               |                      | ST                | Gender-Neutral                        | 1213         | 1273         |
| Indian Institute of Technology (BHU) Varan | Ceramic Engineering (5 Yea<br>Master of Technology (I |                      | EWS               | Gender-Neutral                        | 2109         | 2122         |
| Indian Institute of Technology (BHU) Varan | Ceramic Engineering (5 Yea<br>Master of Technology (I |                      | OBC-NCL           | Female-only (including Supernumerary) | 8759         | 8759         |
| Indian Institute of Technology (BHU) Varan | Ceramic Engineering (5 Yea<br>Master of Technology (I |                      | OBC-NCL           | Gender-Neutral                        | 4705         | 5289         |
| Indian Institute of Technology (BHU) Varan | Ceramic Engineering (5 Yea<br>Master of Technology (I |                      | OPEN              | Female-only (including Supernumerary) | 20143        | 21216        |
| Indian Institute of Technology (BHU) Varan | Ceramic Engineering (5 Yea<br>Master of Technology (I |                      | OPEN              | Gender-Neutral                        | 13022        | 13538        |
| Indian Institute of Technology (BHU) Varan | Ceramic Engineering (5 Yea<br>Master of Technology (I |                      | SC                | Female-only (including Supernumerary) | 4456         | 4456         |
| Indian Institute of Technology (BHU) Varan | Ceramic Engineering (5 Yea<br>Master of Technology (I |                      | SC                | Gender-Neutral                        | 2700         | 2876         |
| Indian Institute of Technology (BHU) Varan | Ceramic Engineering (5 Yea<br>Master of Technology (I |                      | ST                | Gender-Neutral                        | 1380         | 1380         |
| Indian Institute of Technology (BHU) Varan | Chemical Engineering (4 Yearsi<br>Technology          |                      | EWS               | Female-only (including Supernumerary) | 2355         | 2498         |
| Indian Institute of Technology (BHU) Varan | Chemical Engineering (4 Ye Technology                 |                      | EWS               | Gender-Neutral                        | 1154         | 1290         |
| Indian Institute of Technology (BHU) Varan | Chemical Engineering (4 Ye Technology                 |                      | OBC-NCL           | Female-only (including Supernumerary) | 4919         | 5925         |
| Indian Institute of Technology (BHU) Varan | Chemical Engineering (4 Yearsi<br>Technology          |                      | OBC-NCL           | Gender-Neutral                        | 2430         | 3385         |
| Indian Institute of Technology (BHU) Varan | Chemical Engineering (4 Ye Technology                 |                      | OPEN              | Female-only (including Supernumerary) | 10294        | 13544        |
| Indian Institute of Technology (BHU) Varan | Chemical Engineering (4 Yearsi<br>Technology          |                      | OPEN              | Gender-Neutral                        | 5919         | 8109         |
| Indian Institute of Technology (BHU) Varan | Chemical Engineering (4 Ye Technology                 |                      | 364 <sub>sc</sub> | Female-only (including Supernumerary) | 2439         | 3095         |
| Indian Institute of Technology (BHU) Varan | Chemical Engineering (4 Ye<br>Technology              |                      | SC                | Gender-Neutral                        | 1412         | 1891         |
| Indian Institute of Technology (BHU) Varan | Chemical Engineering (4 Yearsi<br>Technology          |                      | ST                | Female-only (including Supernumerary) | 1249         | 1340         |
| Indian Institute of Technology (BHU) Varan | Chemical Engineering (4 Ye<br>Technology              |                      | ST                | Gender-Neutral                        | 801          | 997          |
| Indian Institute of Technology (BHU) Varan | esi Civil Engineering (4 Years, Bach                  | nelor of Technology) | EWS               | Female-only (including Supernumerary) | 2581         | 2586         |
| Indian Institute of Technology (BHU) Varan | civil Engineering (4 Years, Bach                      | nelor of Technology) | EWS               | Gender-Neutral                        | 1255         | 1530         |
| Indian Institute of Technology (BHU) Varan | civil Engineering (4 Years, Bach                      | nelor of Technology) | OBC-NCL           | Female-only (including Supernumerary) | 5943         | 6503         |
| Indian Institute of Technology (BHU) Varan | civil Engineering (4 Years, Bach                      | nelor of Technology) | OBC-NCL           | Gender-Neutral                        | 2883         | 3650         |
| Indian Institute of Technology (BHU) Varan | civil Engineering (4 Years, Bach                      | nelor of Technology) | OPEN              | Female-only (including Supernumerary) | 14290        | 15951        |
| Indian Institute of Technology (BHU) Varan | civil Engineering (4 Years, Bach                      | nelor of Technology) | OPEN              | Gender-Neutral                        | 6895         | 9256         |
| Indian Institute of Technology (BHU) Varan | civil Engineering (4 Years, Bach                      | nelor of Technology) | SC                | Female-only (including Supernumerary) | 1405         | 3229         |
| Indian Institute of Technology (BHU) Varan | civil Engineering (4 Years, Bach                      | nelor of Technology) | SC                | Gender-Neutral                        | 1593         | 1961         |
| Indian Institute of Technology (BHU) Varan | civil Engineering (4 Years, Bach                      | nelor of Technology) | ST                | Female-only (including Supernumerary) | 1144         | 1244         |
| Indian Institute of Technology (BHU) Varan | 0 0, ,                                                |                      | ST                | Gender-Neutral                        | 543          | 691          |
| Indian Institute of Technology (BHU) Varan | Technology (Dual I                                    | Degree))             | EWS               | Female-only (including Supernumerary) | 3142         | 3142         |
| Indian Institute of Technology (BHU) Varan | Technology (Dual L                                    | Degree))             | EWS               | Gender-Neutral                        | 1523         | 1600         |
| Indian Institute of Technology (BHU) Varan | Technology (Dual L                                    | Degree))             | OBC-NCL           | Female-only (including Supernumerary) | 6427         | 7178         |
| Indian Institute of Technology (BHU) Varan | Technology (Dual L                                    | Degree))             | OBC-NCL           | Gender-Neutral                        | 3779         | 4054         |
| Indian Institute of Technology (BHU) Varan | Technology (Dual I                                    | Degree))             | OPEN              | Female-only (including Supernumerary) | 16077        | 16845        |
| Indian Institute of Technology (BHU) Varan | Technology (Dual I                                    | Degree))             | OPEN              | Gender-Neutral                        | 9311         | 10405        |
| Indian Institute of Technology (BHU) Varan | Technology (Dual I                                    | Degree))             | SC                | Female-only (including Supernumerary) | 3280         | 3280         |
| Indian Institute of Technology (BHU) Varan | Technology (Dual L                                    | Degree))             | SC                | Gender-Neutral                        | 1859         | 2023         |
| Indian Institute of Technology (BHU) Varan | Technology (Dual L                                    | Degree))             | ST                | Gender-Neutral                        | 838          | 842          |
| Indian Institute of Technology (BHU) Varan | Computer Science and Engi<br>Bachelor of Techr        |                      | EWS               | Female-only (including Supernumerary) | 293          | 329          |