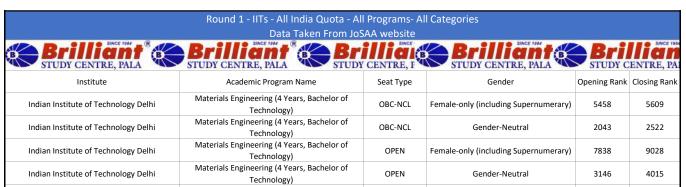

| STUDY CENTRE, PALA                         | STUDY CENTRE, PALA                                    | STUDY                | CENTRE, F         | STUDY CENTRE, PALA                    | STUDY C      | ENTRE, PA    |
|--------------------------------------------|-------------------------------------------------------|----------------------|-------------------|---------------------------------------|--------------|--------------|
| Institute                                  | Academic Progran                                      | n Name               | Seat Type         | Gender                                | Opening Rank | Closing Rank |
| Indian Institute of Technology (BHU) Varan | Ceramic Engineering (4 Ye<br>Technology               |                      | ST                | Female-only (including Supernumerary) | 176P         | 176P         |
| Indian Institute of Technology (BHU) Varan | Ceramic Engineering (4 Ye<br>Technology               |                      | ST                | Gender-Neutral                        | 1213         | 1273         |
| Indian Institute of Technology (BHU) Varan | Ceramic Engineering (5 Yea<br>Master of Technology (I |                      | EWS               | Gender-Neutral                        | 2109         | 2122         |
| Indian Institute of Technology (BHU) Varan | Ceramic Engineering (5 Yea<br>Master of Technology (I |                      | OBC-NCL           | Female-only (including Supernumerary) | 8759         | 8759         |
| Indian Institute of Technology (BHU) Varan | Ceramic Engineering (5 Yea<br>Master of Technology (I |                      | OBC-NCL           | Gender-Neutral                        | 4705         | 5289         |
| Indian Institute of Technology (BHU) Varan | Ceramic Engineering (5 Yea<br>Master of Technology (I |                      | OPEN              | Female-only (including Supernumerary) | 20143        | 21216        |
| Indian Institute of Technology (BHU) Varan | Ceramic Engineering (5 Yea<br>Master of Technology (I |                      | OPEN              | Gender-Neutral                        | 13022        | 13538        |
| Indian Institute of Technology (BHU) Varan | Ceramic Engineering (5 Yea<br>Master of Technology (I |                      | SC                | Female-only (including Supernumerary) | 4456         | 4456         |
| Indian Institute of Technology (BHU) Varan | Ceramic Engineering (5 Yea<br>Master of Technology (I |                      | SC                | Gender-Neutral                        | 2700         | 2876         |
| Indian Institute of Technology (BHU) Varan | Ceramic Engineering (5 Yea<br>Master of Technology (I |                      | ST                | Gender-Neutral                        | 1380         | 1380         |
| Indian Institute of Technology (BHU) Varan | Chemical Engineering (4 Yearsi<br>Technology          |                      | EWS               | Female-only (including Supernumerary) | 2355         | 2498         |
| Indian Institute of Technology (BHU) Varan | Chemical Engineering (4 Ye Technology                 |                      | EWS               | Gender-Neutral                        | 1154         | 1290         |
| Indian Institute of Technology (BHU) Varan | Chemical Engineering (4 Ye Technology                 |                      | OBC-NCL           | Female-only (including Supernumerary) | 4919         | 5925         |
| Indian Institute of Technology (BHU) Varan | Chemical Engineering (4 Yearsi<br>Technology          |                      | OBC-NCL           | Gender-Neutral                        | 2430         | 3385         |
| Indian Institute of Technology (BHU) Varan | Chemical Engineering (4 Ye Technology                 |                      | OPEN              | Female-only (including Supernumerary) | 10294        | 13544        |
| Indian Institute of Technology (BHU) Varan | Chemical Engineering (4 Yearsi<br>Technology          |                      | OPEN              | Gender-Neutral                        | 5919         | 8109         |
| Indian Institute of Technology (BHU) Varan | Chemical Engineering (4 Ye Technology                 |                      | 364 <sub>sc</sub> | Female-only (including Supernumerary) | 2439         | 3095         |
| Indian Institute of Technology (BHU) Varan | Chemical Engineering (4 Ye<br>Technology              |                      | SC                | Gender-Neutral                        | 1412         | 1891         |
| Indian Institute of Technology (BHU) Varan | Chemical Engineering (4 Yearsi<br>Technology          |                      | ST                | Female-only (including Supernumerary) | 1249         | 1340         |
| Indian Institute of Technology (BHU) Varan | Chemical Engineering (4 Ye<br>Technology              |                      | ST                | Gender-Neutral                        | 801          | 997          |
| Indian Institute of Technology (BHU) Varan | esi Civil Engineering (4 Years, Bach                  | nelor of Technology) | EWS               | Female-only (including Supernumerary) | 2581         | 2586         |
| Indian Institute of Technology (BHU) Varan | civil Engineering (4 Years, Bach                      | nelor of Technology) | EWS               | Gender-Neutral                        | 1255         | 1530         |
| Indian Institute of Technology (BHU) Varan | civil Engineering (4 Years, Bach                      | nelor of Technology) | OBC-NCL           | Female-only (including Supernumerary) | 5943         | 6503         |
| Indian Institute of Technology (BHU) Varan | civil Engineering (4 Years, Bach                      | nelor of Technology) | OBC-NCL           | Gender-Neutral                        | 2883         | 3650         |
| Indian Institute of Technology (BHU) Varan | civil Engineering (4 Years, Bach                      | nelor of Technology) | OPEN              | Female-only (including Supernumerary) | 14290        | 15951        |
| Indian Institute of Technology (BHU) Varan | civil Engineering (4 Years, Bach                      | nelor of Technology) | OPEN              | Gender-Neutral                        | 6895         | 9256         |
| Indian Institute of Technology (BHU) Varan | civil Engineering (4 Years, Bach                      | nelor of Technology) | SC                | Female-only (including Supernumerary) | 1405         | 3229         |
| Indian Institute of Technology (BHU) Varan | civil Engineering (4 Years, Bach                      | nelor of Technology) | SC                | Gender-Neutral                        | 1593         | 1961         |
| Indian Institute of Technology (BHU) Varan | civil Engineering (4 Years, Bach                      | nelor of Technology) | ST                | Female-only (including Supernumerary) | 1144         | 1244         |
| Indian Institute of Technology (BHU) Varan | 0 0, ,                                                |                      | ST                | Gender-Neutral                        | 543          | 691          |
| Indian Institute of Technology (BHU) Varan | Technology (Dual I                                    | Degree))             | EWS               | Female-only (including Supernumerary) | 3142         | 3142         |
| Indian Institute of Technology (BHU) Varan | Technology (Dual L                                    | Degree))             | EWS               | Gender-Neutral                        | 1523         | 1600         |
| Indian Institute of Technology (BHU) Varan | Technology (Dual L                                    | Degree))             | OBC-NCL           | Female-only (including Supernumerary) | 6427         | 7178         |
| Indian Institute of Technology (BHU) Varan | Technology (Dual L                                    | Degree))             | OBC-NCL           | Gender-Neutral                        | 3779         | 4054         |
| Indian Institute of Technology (BHU) Varan | Technology (Dual I                                    | Degree))             | OPEN              | Female-only (including Supernumerary) | 16077        | 16845        |
| Indian Institute of Technology (BHU) Varan | Technology (Dual I                                    | Degree))             | OPEN              | Gender-Neutral                        | 9311         | 10405        |
| Indian Institute of Technology (BHU) Varan | Technology (Dual I                                    | Degree))             | SC                | Female-only (including Supernumerary) | 3280         | 3280         |
| Indian Institute of Technology (BHU) Varan | Technology (Dual L                                    | Degree))             | SC                | Gender-Neutral                        | 1859         | 2023         |
| Indian Institute of Technology (BHU) Varan | Technology (Dual L                                    | Degree))             | ST                | Gender-Neutral                        | 838          | 842          |
| Indian Institute of Technology (BHU) Varan | Computer Science and Engi<br>Bachelor of Techr        |                      | EWS               | Female-only (including Supernumerary) | 293          | 329          |