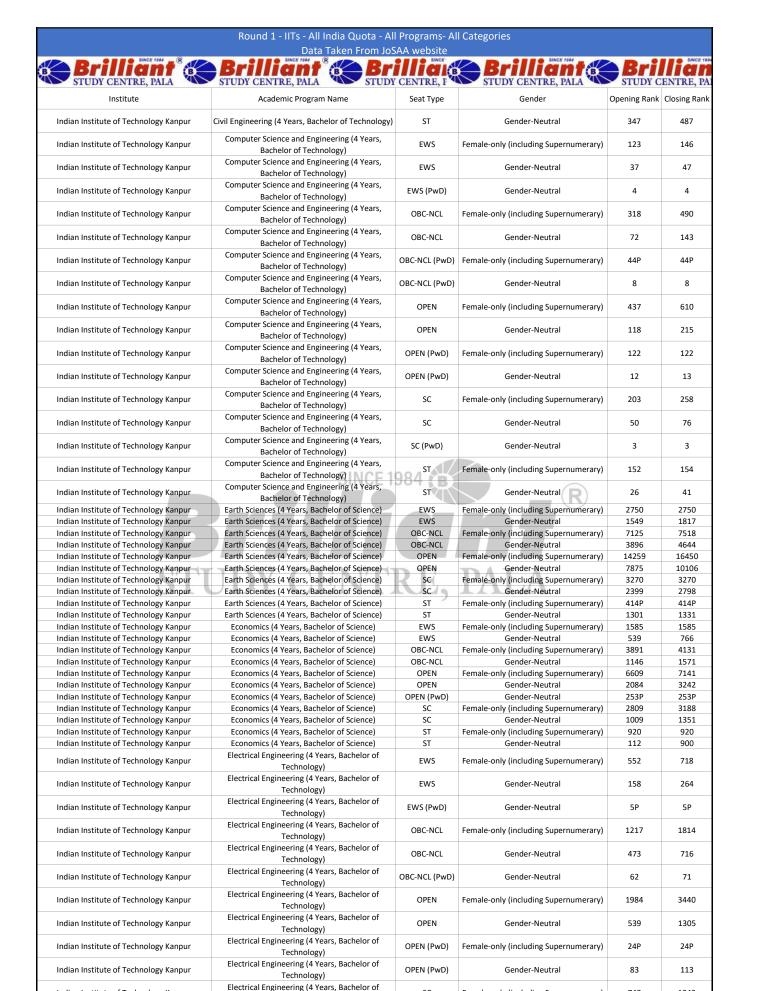

| STUDY CENTRE, PALA                         | STUDY CENTRE, PALA                                    | STUDY                | CENTRE, F         | STUDY CENTRE, PALA                    | STUDY C      | ENTRE, PA    |
|--------------------------------------------|-------------------------------------------------------|----------------------|-------------------|---------------------------------------|--------------|--------------|
| Institute                                  | Academic Progran                                      | n Name               | Seat Type         | Gender                                | Opening Rank | Closing Rank |
| Indian Institute of Technology (BHU) Varan | Ceramic Engineering (4 Ye<br>Technology               |                      | ST                | Female-only (including Supernumerary) | 176P         | 176P         |
| Indian Institute of Technology (BHU) Varan | Ceramic Engineering (4 Ye<br>Technology               |                      | ST                | Gender-Neutral                        | 1213         | 1273         |
| Indian Institute of Technology (BHU) Varan | Ceramic Engineering (5 Yea<br>Master of Technology (I |                      | EWS               | Gender-Neutral                        | 2109         | 2122         |
| Indian Institute of Technology (BHU) Varan | Ceramic Engineering (5 Yea<br>Master of Technology (I |                      | OBC-NCL           | Female-only (including Supernumerary) | 8759         | 8759         |
| Indian Institute of Technology (BHU) Varan | Ceramic Engineering (5 Yea<br>Master of Technology (I |                      | OBC-NCL           | Gender-Neutral                        | 4705         | 5289         |
| Indian Institute of Technology (BHU) Varan | Ceramic Engineering (5 Yea<br>Master of Technology (I |                      | OPEN              | Female-only (including Supernumerary) | 20143        | 21216        |
| Indian Institute of Technology (BHU) Varan | Ceramic Engineering (5 Yea<br>Master of Technology (I |                      | OPEN              | Gender-Neutral                        | 13022        | 13538        |
| Indian Institute of Technology (BHU) Varan | Ceramic Engineering (5 Yea<br>Master of Technology (I |                      | SC                | Female-only (including Supernumerary) | 4456         | 4456         |
| Indian Institute of Technology (BHU) Varan | Ceramic Engineering (5 Yea<br>Master of Technology (I |                      | SC                | Gender-Neutral                        | 2700         | 2876         |
| Indian Institute of Technology (BHU) Varan | Ceramic Engineering (5 Yea<br>Master of Technology (I |                      | ST                | Gender-Neutral                        | 1380         | 1380         |
| Indian Institute of Technology (BHU) Varan | Chemical Engineering (4 Yearsi<br>Technology          |                      | EWS               | Female-only (including Supernumerary) | 2355         | 2498         |
| Indian Institute of Technology (BHU) Varan | Chemical Engineering (4 Ye Technology                 |                      | EWS               | Gender-Neutral                        | 1154         | 1290         |
| Indian Institute of Technology (BHU) Varan | Chemical Engineering (4 Ye Technology                 |                      | OBC-NCL           | Female-only (including Supernumerary) | 4919         | 5925         |
| Indian Institute of Technology (BHU) Varan | Chemical Engineering (4 Yearsi<br>Technology          |                      | OBC-NCL           | Gender-Neutral                        | 2430         | 3385         |
| Indian Institute of Technology (BHU) Varan | Chemical Engineering (4 Ye Technology                 |                      | OPEN              | Female-only (including Supernumerary) | 10294        | 13544        |
| Indian Institute of Technology (BHU) Varan | Chemical Engineering (4 Yearsi<br>Technology          |                      | OPEN              | Gender-Neutral                        | 5919         | 8109         |
| Indian Institute of Technology (BHU) Varan | Chemical Engineering (4 Ye Technology                 |                      | 364 <sub>sc</sub> | Female-only (including Supernumerary) | 2439         | 3095         |
| Indian Institute of Technology (BHU) Varan | Chemical Engineering (4 Ye<br>Technology              |                      | SC                | Gender-Neutral                        | 1412         | 1891         |
| Indian Institute of Technology (BHU) Varan | Chemical Engineering (4 Yearsi<br>Technology          |                      | ST                | Female-only (including Supernumerary) | 1249         | 1340         |
| Indian Institute of Technology (BHU) Varan | Chemical Engineering (4 Ye<br>Technology              |                      | ST                | Gender-Neutral                        | 801          | 997          |
| Indian Institute of Technology (BHU) Varan | esi Civil Engineering (4 Years, Bach                  | nelor of Technology) | EWS               | Female-only (including Supernumerary) | 2581         | 2586         |
| Indian Institute of Technology (BHU) Varan | civil Engineering (4 Years, Bach                      | nelor of Technology) | EWS               | Gender-Neutral                        | 1255         | 1530         |
| Indian Institute of Technology (BHU) Varan | civil Engineering (4 Years, Bach                      | nelor of Technology) | OBC-NCL           | Female-only (including Supernumerary) | 5943         | 6503         |
| Indian Institute of Technology (BHU) Varan | civil Engineering (4 Years, Bach                      | nelor of Technology) | OBC-NCL           | Gender-Neutral                        | 2883         | 3650         |
| Indian Institute of Technology (BHU) Varan | civil Engineering (4 Years, Bach                      | nelor of Technology) | OPEN              | Female-only (including Supernumerary) | 14290        | 15951        |
| Indian Institute of Technology (BHU) Varan | civil Engineering (4 Years, Bach                      | nelor of Technology) | OPEN              | Gender-Neutral                        | 6895         | 9256         |
| Indian Institute of Technology (BHU) Varan | civil Engineering (4 Years, Bach                      | nelor of Technology) | SC                | Female-only (including Supernumerary) | 1405         | 3229         |
| Indian Institute of Technology (BHU) Varan | civil Engineering (4 Years, Bach                      | nelor of Technology) | SC                | Gender-Neutral                        | 1593         | 1961         |
| Indian Institute of Technology (BHU) Varan | civil Engineering (4 Years, Bach                      | nelor of Technology) | ST                | Female-only (including Supernumerary) | 1144         | 1244         |
| Indian Institute of Technology (BHU) Varan | 0 0, ,                                                |                      | ST                | Gender-Neutral                        | 543          | 691          |
| Indian Institute of Technology (BHU) Varan | Technology (Dual I                                    | Degree))             | EWS               | Female-only (including Supernumerary) | 3142         | 3142         |
| Indian Institute of Technology (BHU) Varan | Technology (Dual L                                    | Degree))             | EWS               | Gender-Neutral                        | 1523         | 1600         |
| Indian Institute of Technology (BHU) Varan | Technology (Dual L                                    | Degree))             | OBC-NCL           | Female-only (including Supernumerary) | 6427         | 7178         |
| Indian Institute of Technology (BHU) Varan | Technology (Dual L                                    | Degree))             | OBC-NCL           | Gender-Neutral                        | 3779         | 4054         |
| Indian Institute of Technology (BHU) Varan | Technology (Dual I                                    | Degree))             | OPEN              | Female-only (including Supernumerary) | 16077        | 16845        |
| Indian Institute of Technology (BHU) Varan | Technology (Dual I                                    | Degree))             | OPEN              | Gender-Neutral                        | 9311         | 10405        |
| Indian Institute of Technology (BHU) Varan | Technology (Dual I                                    | Degree))             | SC                | Female-only (including Supernumerary) | 3280         | 3280         |
| Indian Institute of Technology (BHU) Varan | Technology (Dual L                                    | Degree))             | SC                | Gender-Neutral                        | 1859         | 2023         |
| Indian Institute of Technology (BHU) Varan | Technology (Dual L                                    | Degree))             | ST                | Gender-Neutral                        | 838          | 842          |
| Indian Institute of Technology (BHU) Varan | Computer Science and Engi<br>Bachelor of Techr        |                      | EWS               | Female-only (including Supernumerary) | 293          | 329          |