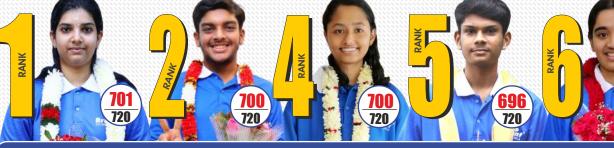

#### **NEET 2022 (KERALA RANK)**

|               | _ (        |               |
|---------------|------------|---------------|
| RANK 1        | ₹ 10 Lakhs | & Gold Medal  |
| RANK 2        | ₹ 5 Lakhs  | & Gold Medal  |
| RANK 3-4      | ₹ 4 Lakhs  | & Gold Medal  |
| RANK 5-6      | ₹ 3 Lakhs  | & Gold Medal  |
| RANK 7-10     | ₹ 2 Lakhs  | & Gold Medal  |
| RANK 11-15    | ₹1 Lakh    | & Gold Medal  |
| RANK 16-20    | ₹ 50,000/- | & Gold Medal  |
| RANK 21-30    | ₹ 25,000/- | & Gold Medal  |
| RANK 31-50    | ₹ 10,000/- | & Gold Medal  |
| RANK 51-100   | ₹ 5000/-   | & Gold Medal  |
| RANK 101-500  |            | Gold Medal    |
| RANK 501-1000 |            | Special Prize |
|               |            |               |

2000

NANDITHA. P

**SIDDHARTH M NAIR** 

**NIEVE MARIAM ROBERT** 

**VAMSHI KRISHNAN** 

**SHIVANI S PRABHU** 