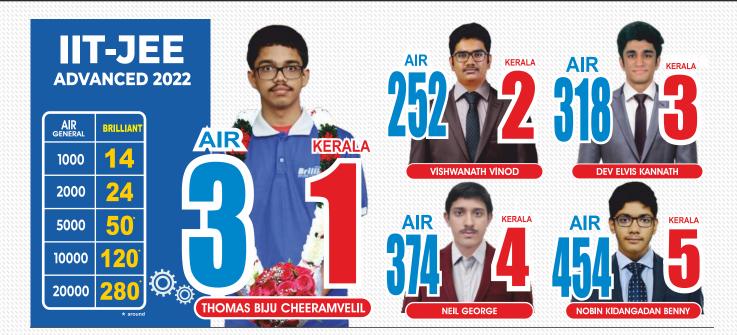

#### **JEE Advanced**)

| AIR 1           | ₹1 Crore    | & Gold Medal |
|-----------------|-------------|--------------|
| AIR 2-5         | ₹ 50 Lakhs  | & Gold Medal |
| AIR 6-10        | ₹ 25 Lakhs  | & Gold Medal |
| AIR 11-50       | ₹ 15 Lakhs  | & Gold Medal |
| AIR 51-100      | ₹ 10 Lakhs  | & Gold Medal |
| AIR 101-150     | ₹ 5 Lakhs   | & Gold Medal |
| AIR 151-200     | ₹ 4 Lakhs   | & Gold Medal |
| AIR 201-300     | ₹ 3 Lakhs   | & Gold Medal |
| AIR 301-400     | ₹ 2 Lakhs   | & Gold Medal |
| AIR 401-500     | ₹ 1.5 Lakhs | & Gold Medal |
| AIR 501-1000    | ₹1 Lakh     | & Gold Medal |
| AIR 1001-2000   | ₹ 50,000    | & Gold Medal |
| AIR 2001-3000   | ₹ 25,000    | & Gold Medal |
| AIR 3001-4000   | ₹ 10,000    | & Gold Medal |
| AIR 4001-5000   | ₹ 5,000     | & Gold Medal |
| AIR 5001-10,000 | Gold Medal  |              |