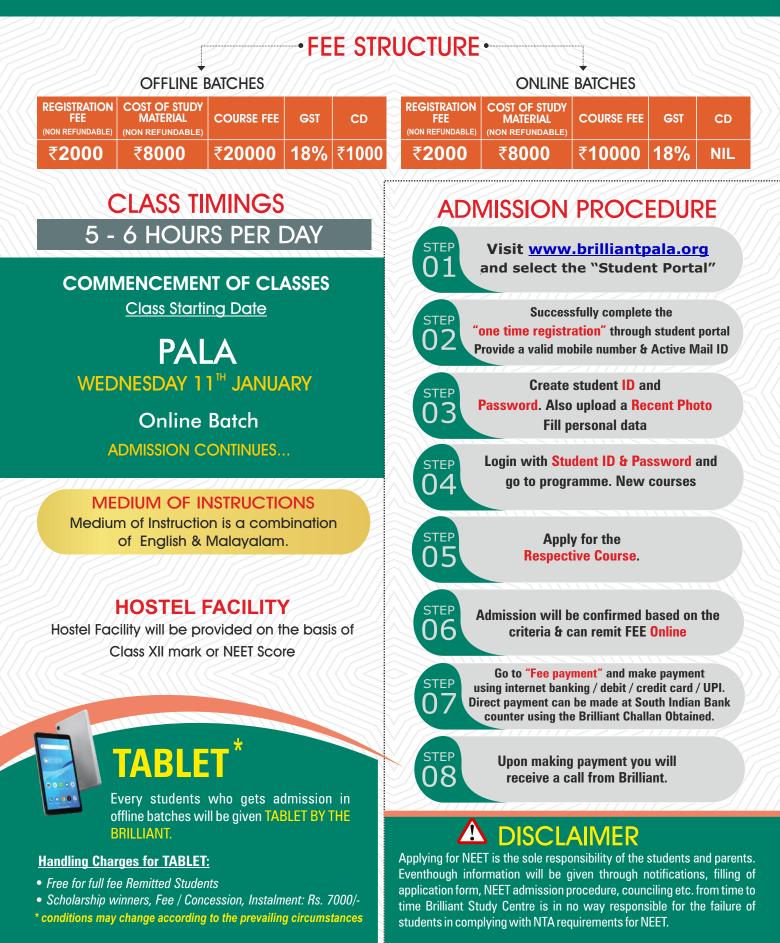

**JANUARY BATCH** WEDNESDAY 11<sup>™</sup> JANUARY **APPLY ONLINE** www.brilliantpala.org

<u>695</u>

720

ONLINE & CLASS ROOM MODES

- □ FOR CLASS XII COMPLETED STUDENTS
- CLASS ROOM CENTRES: PALA

□ HOSTELS AVAILABLE FOR CLASS ROOM BATCHES

Whatsapp 'Hai' to 04822-20 61 00 for instant replies

HELPLINE > © 9447120625 | 9495805016 | 8089471348 | 8848147772 | 9946898123 | 7907749792 | 9447292351 | 04822 - 206100 / 206800