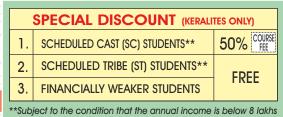

0%<br>50%<br>40%<br>30%          |
| 9       | 287, 286                     | 30% Ŭ                             |
| 10      | 285, 284                     | 20%                               |
| 11      | 283, 282                     | 10%                               |

### BASED ON NEET 2022 SCORE

| SI. No. | NEET SCORE* | SCHOLARSHIP                       |
|---------|-------------|-----------------------------------|
| 1       | 550 & above | FULL FREE INCLUDING<br>HOSTEL FEE |
| 2       | 500 - 549   | 100% of Course Fee & Material Fee |
| 3       | 475 - 499   | 100% 뻝                            |
| 4       | 450 - 474   | 75% 쁊                             |
| 5       | 400 - 449   | 75% ½   50% O                     |
| 6       | 375 - 399   | 25%                               |



#### 2022 BATCH - STUDENTS OF BRILLIANT STUDY CENTRE

ONLY FOR STUDENTS WHO REMITTED COURSE FEE

| 1. | 2022- BRILLIANT RESIDENTIAL,<br>HYBRID & REPEATERS | 60% | SSE FEE |
|----|----------------------------------------------------|-----|---------|
| 2. | 2022- BRILLIANT LONG TERM BATCH                    | 30% | 9<br>S  |

REMITTANCE OF REGISTRATION FEES IS MANDATORY FOR THE ADMISSION

## REPEATERS NEET 2023 SALIENT FEATURES

- 01 Repeater's NEET 2023 batch is sketched for one year full time study programme and it requires student's optimum concentration & persistent hard work
- 02 Classes will be through both live and recorded sessions for online batches.
- 03 There will be online / offline weekly exams and performance analysis
- 04 There will be online / offline meetings after every e