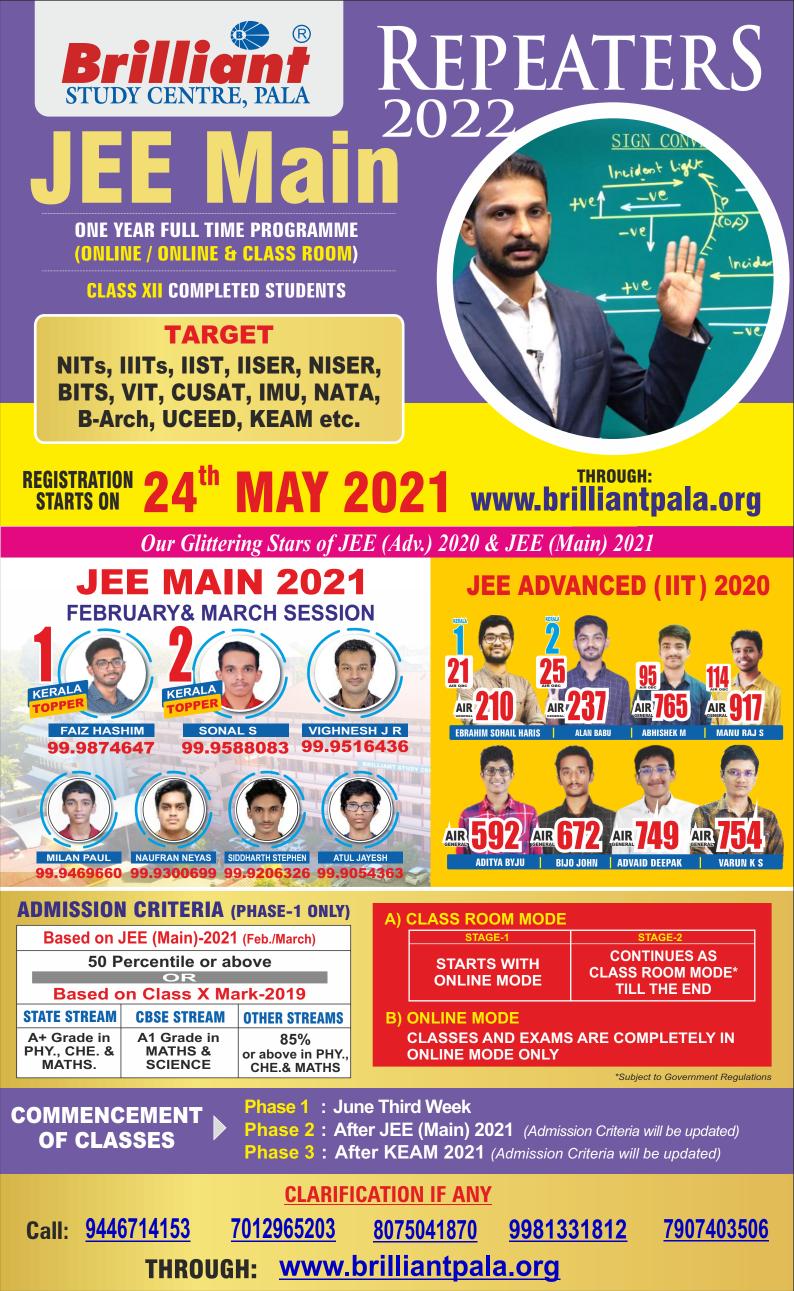

# **COURSE DESCRIPTION**

This course is designed for an excellent group of students with high ambition, potentialities and ready to work hard. By providing good academic support, periodic test papers, evaluation and remedial measures the Brilliant ensures that students could produce maximum output. We assure students and parents that coaching of the highest quality will be given to this batch thereby enabling students to maximize their strengths and minimize their weakness.

## SCHOLARSHIP REPEATERS JEE Main 2022

Brilliant Study Centre Proudly Announces the Following Scholarships to the Meritorious Students Based on their Academic Performance In Jee Main 2021 / Kerala Cee 2021

Only One Scholarship Will Be Awarded to a Student - The Best One - From CATEGORY A, B or C

Submit Proof For The Scholar-ship At The Time Of Admission Itself Or Within 15 Days of Publication of The Respective Result.

| RY A    | SI<br>No. | JEE MAIN (AIR: GEN.) | SCHOLARSHIP<br>% OF COURSE FEE |
|---------|-----------|----------------------|--------------------------------|
| ATEGORY | 1         | 00001 - 25000        | 100%                           |
|         | 2         | 25001 - 50000        | 90%                            |
| 3       | 3         | 50001 - 75000        | 80%                            |
|         | 4         | 75001 - 100000       | 60%                            |
|         | 5         | 100001 - 125000      | 40%                            |
|         | 6         | 125001 - 150000      | 20%                            |
|         | 7         | 150001 - 200000      | 10%                            |

#### **2021 ENTRANCE RANK**

| RY B     | SI<br>No. | KERALA CEE (GEN. RANK)<br>(Based on Entrance Exam only) | SCHOLARSHIP<br>% OF COURSE FEE |
|----------|-----------|---------------------------------------------------------|--------------------------------|
| CATEGORY | 1         | 0001 - 2000                                             | 100%                           |
| ATE      | 2         | 2001 - 2500                                             | 90%                            |
| С<br>О   | 3         | 2501 - 3000                                             | 80%                            |
|          | 4         | 3001 - 4000                                             | 60%                            |
|          | 5         | 4001 - 5000                                             | 50%                            |
|          | 6         | 5001 - 6000                                             | 25%                            |
|          | 7         | 6001 - 7000                                             | 10%                            |

2021 BATCH - STUDENTS OF BRILLIANT STUDY CENTRE

Only for students who remitted complete course fee

| COURSE                           | FEE DISCOUNT             |  |  |
|----------------------------------|--------------------------|--|--|
| <b>Residential /Hybrid Batch</b> | 60% of Course Fee        |  |  |
| Special Batch                    | 40% of Course Fee        |  |  |
| JEE Main & Kerala CEE            | <b>20%</b> of Course Fee |  |  |
| Crash Batch                      | 5% of Course Fee         |  |  |

## SPECIAL SCHOLARSHIP

In addition to the above SCHOLARSHIP Brilliant Study Centre announces the following AWARDS to the top scorers of the FIRST PHASE of JEE Main 2022, exclusively for our Repeater JEE (Main & Advanced) Batches 2022.

| PRIZE          |
|----------------|
| ₹50000         |
| <b>₹40000</b>  |
| ₹30000         |
| ₹ <b>25000</b> |
| ₹ <b>20000</b> |
| ₹ <b>15000</b> |
| ₹ <b>10000</b> |
| ₹5000          |
| Special Prize  |
|                |

## **ADMISSION PROCEDURE**

Step-1 (a) (For Registered Student): Start with Step 2

(b) *(For Non Registered Student)*: Create student ID & Password at student portal of Brilliant website (www.brilliantpala.org) & upload photo.

- Step 2 Login with ID & Password and go to programme. Update qualification.
- Step 3: (a) Apply for Repeater JEE (Main) Course

(b) Clarification if any, call 9446714153, 7012965203, 8075041870, 9981331812, 7907403506

- Step 4: Within 24 hrs confirmation of admission & payment details will be sent by SMS.
- Step 5: Go to "Fee payment" & make payment using internet banking / debit / credit card. Direct payment can be made at South Indian Bank counter using the Brilliant challan obtained.
- Step 6: Upon making payment you will receive a call from Brilliant.

#### IMPORTANT POINTS & SALIENT FEATURES ONLINE MODE

- 1. This is a full time study programme which requires the optimum time, concentration and dedication of students.
- 2. Students can stay and study at the comfort and safety of the home
- 3. Students should have the facility such as laptop/desktop/tablet etc. for attending the classes & exams.
- 4. Live & Recorded Classes
- 5. Online weekly exam on every Monday or on any convenient day
- 6. Online Result analysis and instructions after every examination.
- 7. Study materials will be send by post / courier within India. We will make available the pdf format of the study material to foreign students.
- 8. Students who are eligible for scholarship (discount) have to submit the necessary documents to prove the eligibility at the time of admission itself or within 15 days of publication of the respective result.
- 9. A group of students are under the surveillance of a tutor, who will monitor them throughout the programme
- 10. Doubt clearance facility (Direct/Live Session/WhatsApp Media, etc.)
- 11. Medium of instruction is English, however Malayalam may also be used.
- 12. Applying for the ENTRANCE EXAMS is the sole responsibility of the student & parent.
- 13. Notifications, help for filling up of application forms, details of Admission procedure and counselling etc. will be given to students through social media from time to time.